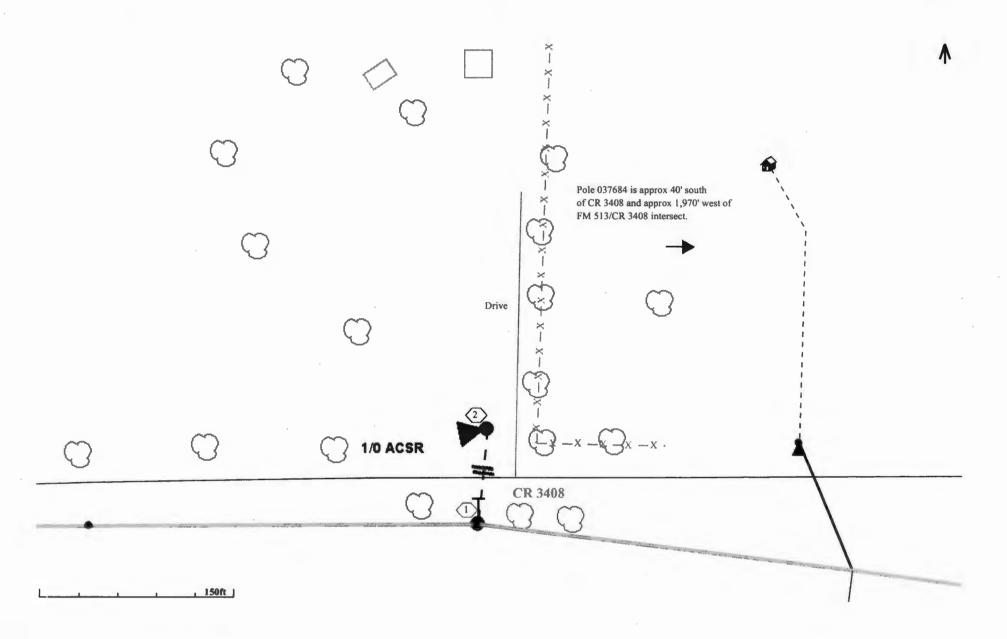

## Greetings:

Farmers Electric Cooperative, Inc. is requesting permission to construct electrical power distribution facilities which will cross County Road <u>3408</u> which is located 1970 ft west of FM 513 in Hunt County, Texas.

Site location map and construction sketches are enclosed. The construction sketch details the proposed work. All road crossings will have a minimum vertical clearance of 22 feet.

If you have any questions, please contact me at any time.