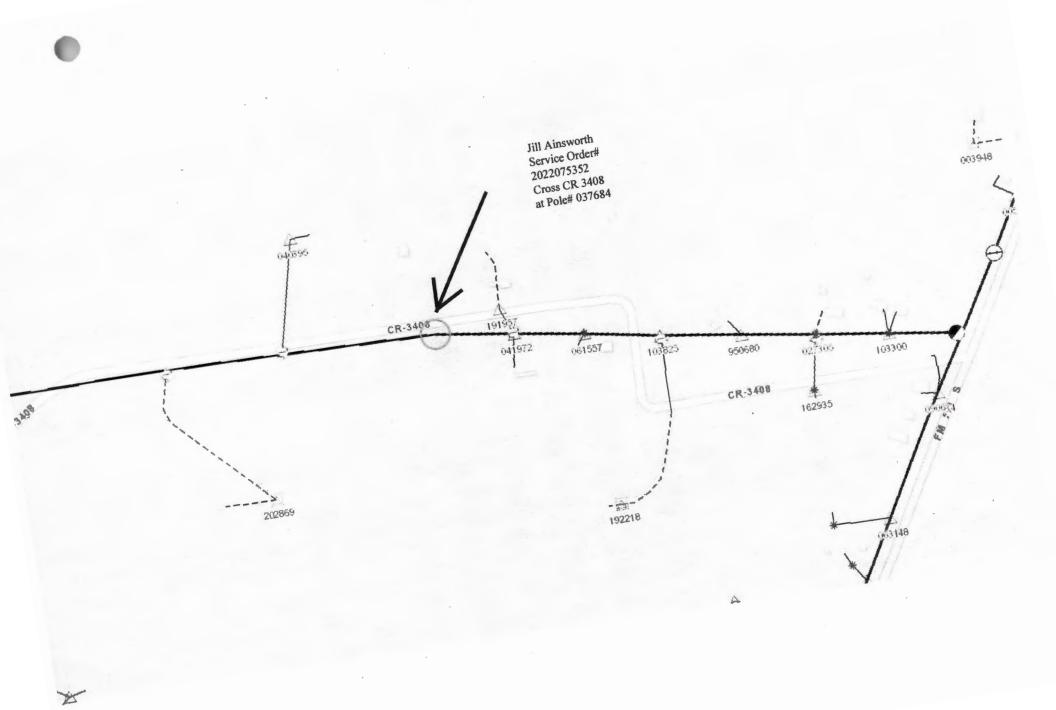

## Greetings:

Farmers Electric Cooperative, Inc. is requesting permission to construct electrical power distribution facilities which will cross County Road <u>3408</u> which is located 1970 ft west of FM 513 in Hunt County, Texas.

Site location map and construction sketches are enclosed. The construction sketch details the proposed work. All road crossings will have a minimum vertical clearance of 22 feet.

If you have any questions, please contact me at any time.